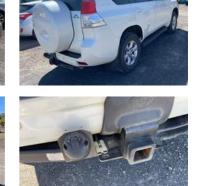

## **Highlighted Features**

Tow Bar

## Description

- 7 Seat Leather Appointed Interior
- In-Built Satellite Navigation and Bluetooth Device Connectivity
- Roof Mounted DVD Player
- Electric Sliding Sunroof
- Towpack with Anderson Plug and Electronic Brake Controller