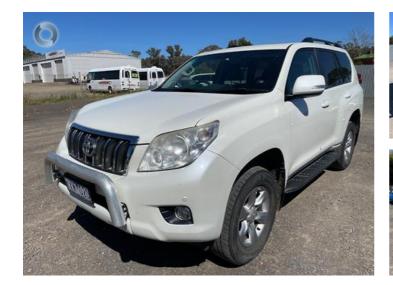

A G Leech Mitsubishi 1411

Contact: Paul Leech - E: leechy@leechs.com.au T: 03 5461 2588 F: 354611533 20-26 Derby Rd, Maryborough, Victoria 3465

1411

Landcruiser Prado KDJ150R Altitude Wagon 7st 5dr Spts Auto 5sp 4x4 619kg 3.0DT

## **Details**

| 373856 Kilometers |
|-------------------|
| Crystal Pearl     |
| 4X4 Constant      |
| 2982              |
| YXW020            |
| UYXW020           |
|                   |

## Description

- 7 Seat Leather Appointed Interior
- In-Built Satellite Navigation and Bluetooth Device Connectivity
- Roof Mounted DVD Player
- Electric Sliding Sunroof
- Towpack with Anderson Plug and Electronic Brake Controller